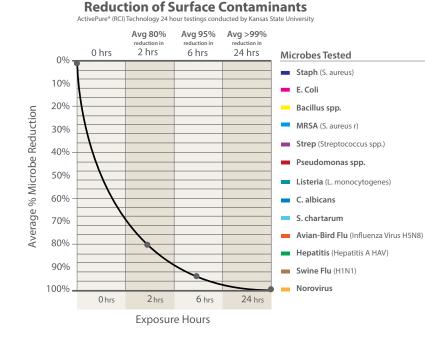

# SO WHAT IS ACTIVEPURE® TECHNOLOGY?

ActivePure is based on technology originally developed by NASA. It is proven to reduce over 99% of surface micro-organisms and dramatically reduce airborne contaminants and allergens in the air.

### **HOW ACTIVEPURE® WORKS**

ActivePure has been tested in independent labs and proven to reduce and eliminate viruses, bacteria, mold and fungi on surfaces and in the air.

It works by harnessing microscopic oxygen and water molecules in the air that then go through our purification units, which are equipped with an ActivePure honeycomb matrix.

While inside the matrix, the molecules are transformed into friendly-yet-powerful oxidizers. As they're released back into the air, these supercharged ActivePure molecules seek and rapidly destroy contaminants, fungi, mold, and odor-causing bacteria – even ones that try to hide in hard-to-reach places.