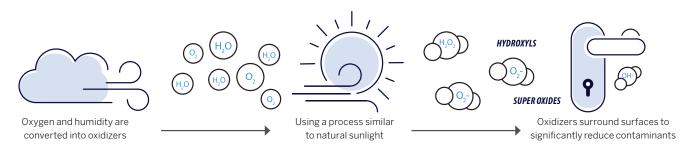

### **HOW ACTIVEPURE® WORKS**

ActivePure has been tested in independent labs and proven to reduce and eliminate viruses, bacteria, mold and fungi on surfaces and in the air.

It works by harnessing microscopic oxygen and water molecules in the air that then go through our purification units, which are equipped with an ActivePure honeycomb matrix.

While inside the matrix, the molecules are transformed into friendly-yet-powerful oxidizers. As they're released back into the air, these supercharged ActivePure molecules seek and rapidly destroy contaminants, fungi, mold, and odor-causing bacteria – even ones that try to hide in hard-to-reach places.